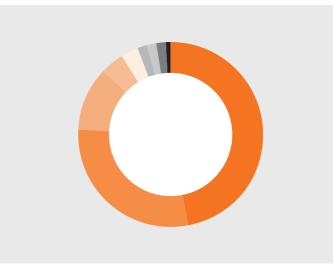

| 2022 | 70% placed |
|------|------------|
| 2021 | 85% placed |
| 2020 | 73% placed |

|   | Company               | Selected |
|---|-----------------------|----------|
| • | OMICS International   | 26       |
| • | Infosys               | 13       |
| • | Intergrated Resources | 9        |
| • | Capgemini             | 8        |
|   | ESSPL                 | 1        |