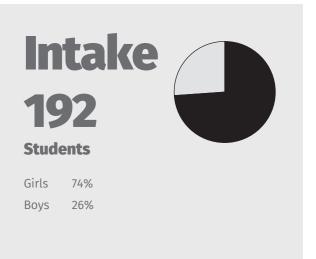

ti Priyadarshinee Nayak ESSPL 3.0 Lakhs/PA



# M.Sc.

MSc program at has 4 semesters, 120 credits, and offers teaching in 2 verticals (Biotechnology & Applied Microbiology); students may also participate in SWAYAM courses. Aside from molecular biology, biochemistry, cell biology, and microbiology laboratories. Post graduate students and research executives also benefit from the facilities of central instrumentation including Realtime PCR, Biosafety Cabinet II-A2, minus 20 freezer and various automated instruments for conducting research in high end area.





Indira Karmakar Integrated Resources 3.74 Lakhs/PA



Riya Raj Capgemini 2.50 Lakhs/PA



Infosys 2.23 Lakhs/PA



Sandeep Kumar Das Capgemini 2.50 Lakhs/PA



**Rituparna Rossana Mishra** Infosys 2.23 Lakhs/PA

and many more









| 2022 | 70% placed |
|------|------------|
| 2021 | 85% placed |
| 2020 | 73% placed |

|   | Company               | Selected |
|---|-----------------------|----------|
| • | OMICS International   | 26       |
| • | Infosys               | 13       |
| • | Intergrated Resources | 9        |
| • | Capgemini             | 8        |
|   | ESSPL                 | 1        |

# **B.Tech & Diploma**



**Ajaya Kumar Nayak** Capgemini 4.0 Lakhs/PA



Arasada Santosh Infosys 3.6 Lakhs/PA



Barun Patra BEWL 2 Lakhs/PA



**Deba Majhi** BEWL 2 Lakhs/PA



**Jayram Madkami** Kalinga Soft 2.5 Lakhs/PA

Jayram Madkami

**IIC Technologies** 

1.8 Lakhs/PA



Manoj Muduli BEWL 2 Lakhs/PA



Monisha Roy OMICS International 2.94 Lakhs/PA



**Prkash Kumar Sana** IIC Technologies 1.8 Lakhs/PA



Vinod