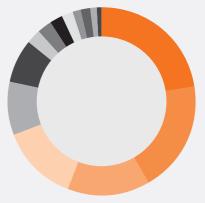

|   | Company            | Selected |
|---|--------------------|----------|
| • | Wipro Technologies | 59       |
| • | Deloitte           | 36       |
| • | Capgemini          | 14       |
| • | Cognizant          | 5        |
|   | Infosys            | 4        |
|   | Accenture          | 2        |
|   | TCS                | 2        |
|   | Tech Mahindra      | 2        |
|   | Byju's             | 1        |