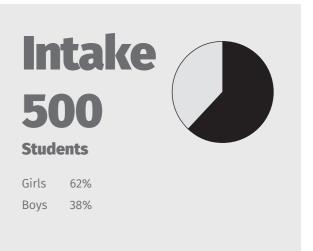

ech(8 Semenster) & Diploma (6 Semester ) program at MITS is being offered since last 24 years. The brand 'MITS sparks to one s mind as one of the growing and proven institutes in India that produces high quality young achievers in field of cutting edge engineering subjects like Computer , Mechanical , Electronics , Electrical , Civil and Biotechnology . Industry based training and projects are offered as part of the program , which makes the students future ready . MITS students have been placed in very good jobs and the strong alumini base is a testament . Entrepreneurship is also encouraged in MITS for students who wants to be job creators.



**Jitendra K Mohanty** LN Motors 1.8 Lakhs/PA



Kamalini Kanhar IIC Technologies 1.8 Lakhs/PA



**Sanjay Palaka** 

Kalinga Soft

2.5 Lakhs/PA



| 2022 | 71% placed |
|------|------------|
| 2021 | 69% placed |
| 2020 | 68% placed |

|   | Company             | Selected |
|---|---------------------|----------|
| • | IIC Technologies    | 16       |
| • | BEWL                | 8        |
| • | NMLK                | 6        |
| • | Capgemini           | 3        |
|   | Kalinga Soft        | 3        |
|   | Wipro Technologies  | 2        |
|   | LN Motors           | 2        |
| - | Infosys             | 1        |
|   | OMICS International | 1        |

# **B.Sc Agriculture**



Abhisikta Golapi Intergrated Resources 3.74 Lakhs/PA



Amrita Karna Intergrated Resources 3.74 Lakhs/PA



**Anukshya Pattnaik** Intergrated Resources 3.74 Lakhs/PA



Arpita Mishra **OMICS** International 2.94 Lakhs/PA



Sonali Chalan Infosys 2.23 La