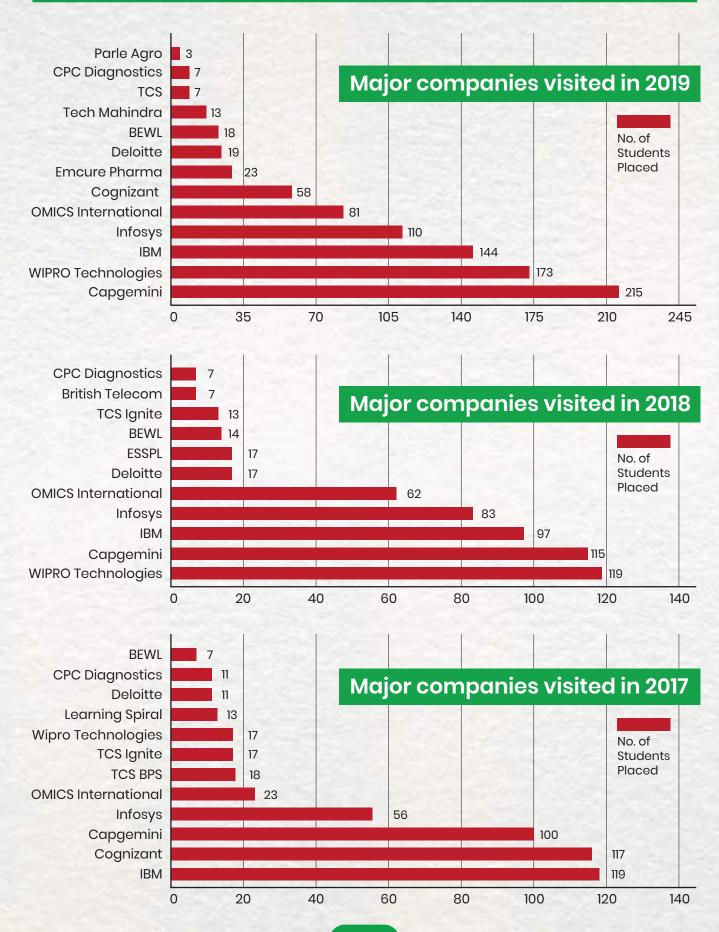

## BCA Freshers (2019 Graduating Batch)

| Company Name       | Students<br>Selected |
|--------------------|----------------------|
| Wipro Technologies | 41                   |
| Capgemini          | 20                   |
| Concentrix IBM     | 09                   |
| Infosys            | 05                   |
| Deloitte           | 03                   |
| Cognizant          | 03                   |
| Tech Mahindra      | 02                   |
| TCS Ignite         | 01                   |

## **B.Sc.** (2019 Graduating Batch)

| Company Name       | Students<br>Selected |
|--------------------|----------------------|
| Capgemini          | 36                   |
| IBM (Concentrix)   | 18                   |
| Emcure Pharma      | 15                   |
| CPC Diagnostics    | 05                   |
| Tech Mahindra      | 03                   |
| BEWL               | 03                   |
| Wipro Technologies | 02                   |

## M.Sc. (2019 Graduating Batch)

| Company Name        | Students<br>Selected | OMICS International |    |
|---------------------|----------------------|---------------------|----|
| OMICS International | 40                   | Emcure Pharma       |    |
| Emcure Pharma       | 06                   | IBM (Concentrix) 6  |    |
| IBM (Concentrix)    | 05                   | BEWL                |    |
| BEWL                | 02                   |                     |    |
| CPC Diagnostics     | 01                   | CPC Diagnostics     | 40 |
| Parle Agro          | 01                   | Parle Agro          |    |