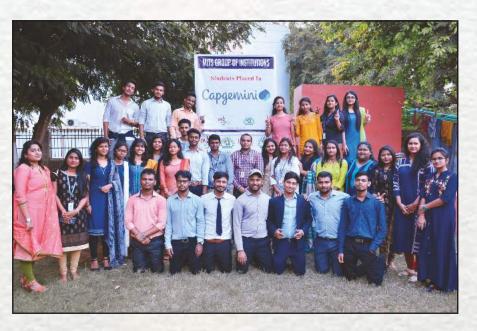

# by MITS School of Biotechnology Placement Cell in 2017, 2018 & 2019

Highest Package **3.33** Lakh PA Deloitte.

246 Students Placed in Capgemini from MITS Campus in 2018-19

Dear Students,

Since the inception in 1998 MITS Group has been consistent in its journey of providing quality professional education. If you are thinking Biotechnology and Computer education for making your career, we welcome you to embrace MITS and study as we provide best quality education and placement. You will enjoy MITS culture and we will work with you to shape your career. Best wishes for your future.