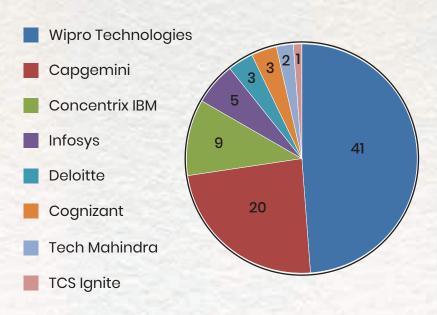

## BCA Freshers (2019 Graduating Batch)

| Company Name       | Students<br>Selected |
|--------------------|----------------------|
| Wipro Technologies | 41                   |
| Capgemini          | 20                   |
| Concentrix IBM     | 09                   |
| Infosys            | 05                   |
| Deloitte           | 03                   |
| Cognizant          | 03                   |
| Tech Mahindra      | 02                   |
| TCS Ignite         | 01                   |