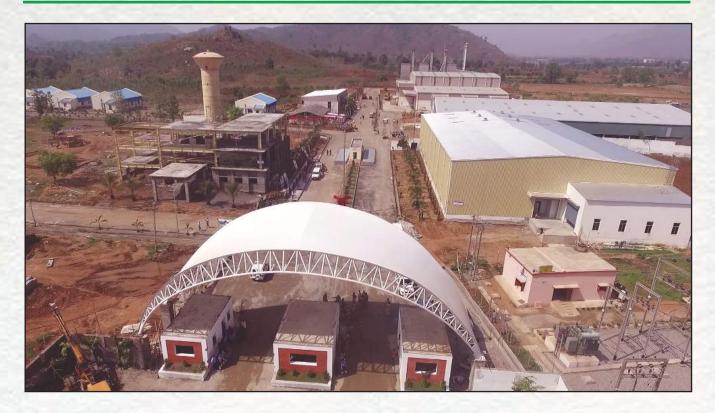

### **MITS Mega Food Park**

# Future is Ready Are You?

#### Come to Odisha's 1st Multi Product Mega Food Park

MITS Mega Food Park is one of its kind food processing industrial hub which along with its unique location advantage and business model is changing the dynamics of food processing industries in eastern India.

Ministry of Food Processing Industries (MoFPI) is promoting MITS Mega Food Park at Odisha under its flagship mega food park scheme. It is establishing Odisha as a new hub for food processing industries at national stage. Govt. of Odisha through IDCO is also part of the mega project being implemented in PPP Mode. MITS Group is the lead partner of this project.