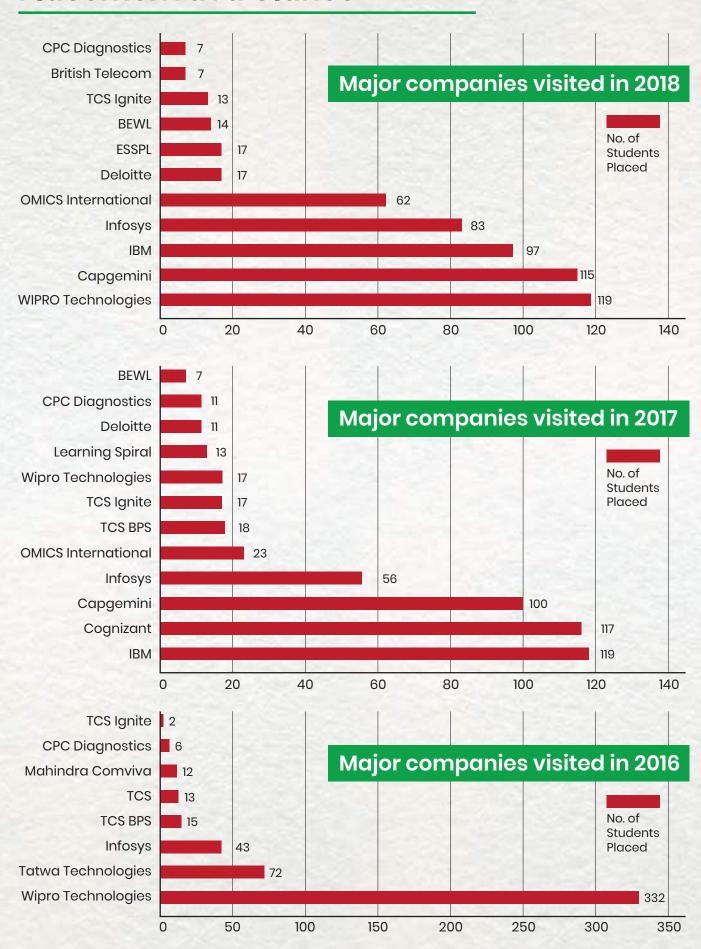

#### Placement at a Glance

# 2000+ Students from various colleges were placed in many top companies in last three years at MITS Campus