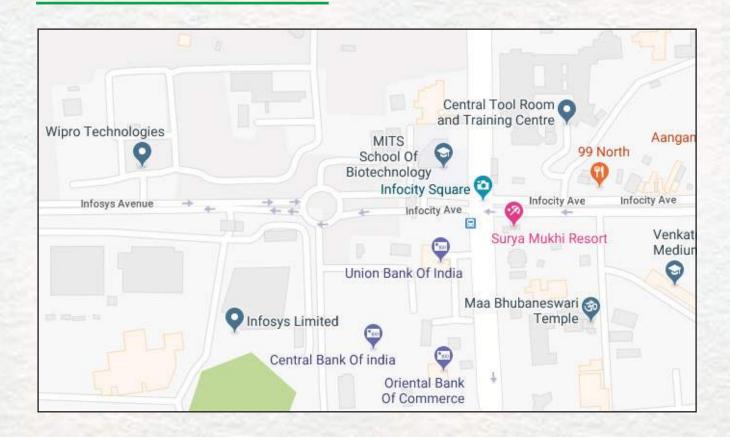

#### Contact

**MITS Corporate Office** 

2(P), Infocity, Patia, Bhubaneswar Odisha-751024, www.msb.ac.in Mr. Ranjan Sahoo : 9937342252 Dr. R. R. Mishra : 9439215277 MSB Admission Office : 7750807447

#### Location

Only B.Sc & BCA college in the State accredited with WIPRO, TCS, INFOSYS, DELOITTE & CAPGEMINI