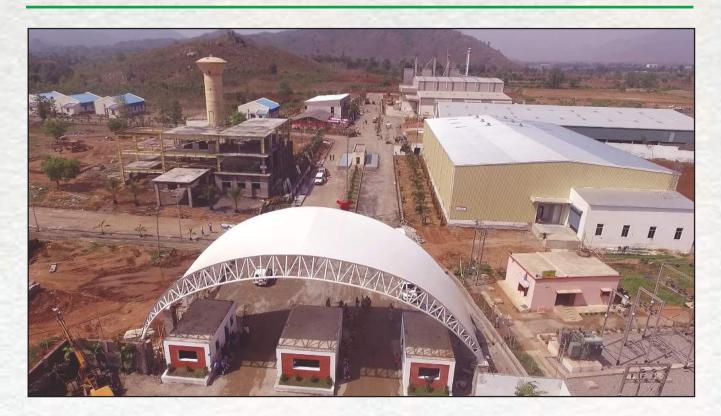

#### MITS Mega Food Park

# **Future is Ready Are You?**

Come to Odisha's 1st Multi Product Mega Food Park

MITS Mega Food Park is one of its kind food processing industrial hub which along with its unique location advantage and business model is changing the dynamics of food processing industries in eastern India.

Ministry of Food Processing Industries (MoFPI) is promoting MITS Mega Food Park at Odisha under its flagship mega food park scheme. It is establishing Odisha as a new hub for food processing industries at national stage. Govt. of Odisha through IDCO is also part of the mega project being implemented in PPP Mode. MITS Group is the lead partner of this project.